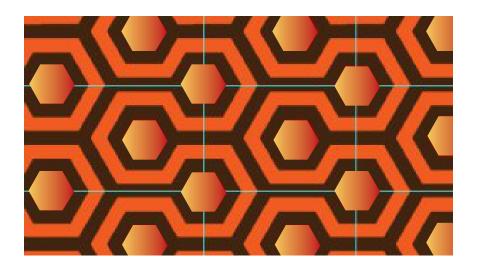

## ILLUSTRATOR & PHOTOSHOP TEST Spring 2012

Please read through all the instructions.

You have half an hour.

On the following page there are two images. Create two documents, one in Illustrator, one in Photoshop. They should both be 5" x 5".

Spend 15 minutes on each image, and recreate them as far as you can, using Illustrator and Photoshop.

Save your images in a folder with your name on it. Label them Letters/your name and Pattern/your name, and give them to your instructor.

This test does not affect your grade, it is a departmental test designed to improve the Raster/Vector courses.

LETTERS Use llustrator but don't use a font. Draw the letters.

PATTERN Use Photoshop to create the pattern from scratch.