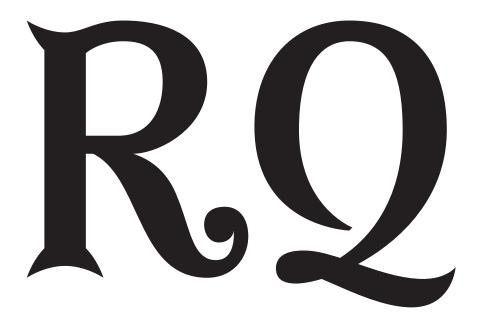

## ILLUSTRATOR & PHOTOSHOP TEST Spring 2012

Please read through all the instructions.

You have half an hour.

On the following page there are two images. Create two documents, one in Illustrator, one in Photoshop. They should both be 5" x 5".

Spend 15 minutes on each image, and recreate them as far as you can, using Illustrator and Photoshop.

Save your images in a folder with your name on it. Label them Letters/your name and Pattern/your name, and give them to your instructor.

This test does not affect your grade, it is a departmental test designed to improve the Raster/Vector courses.

LETTERS Use llustrator but don't use a font. Draw the letters.

PATTERN Use Photoshop to create the pattern from scratch.